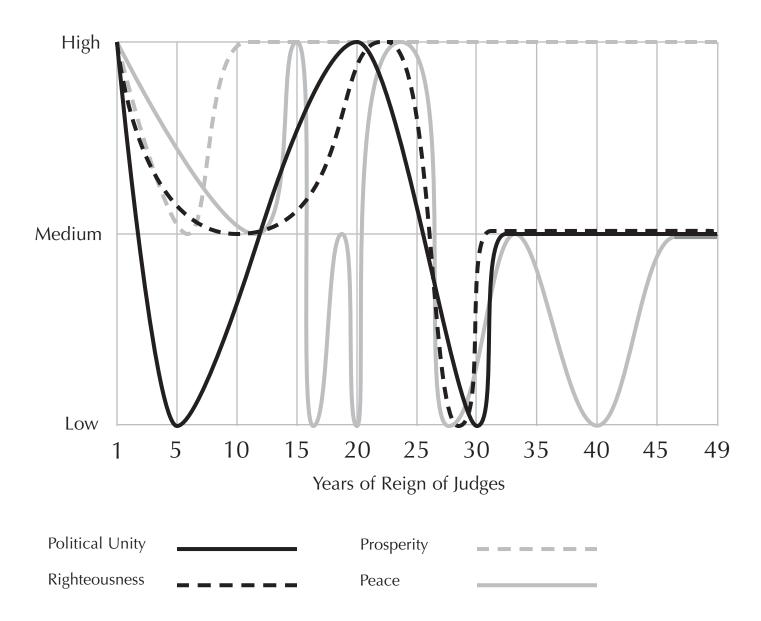

## **Nephite Cycles** Years 1–49 of the Reign of the Judges (90–40 в.с.)

Key Scripture Alma 1–Helaman 3

**Explanation** Based on information gleaned from Alma 1–Helaman 3, this chart plots the general trends of prosperity, political unity, righteousness, and peace of the Nephite people. Notable here is the relative prosperity and contrasting wickedness of the people, as well as the fluctuations in peace and political unity. Each trend moves somewhat idiosyncratically, which is what one would expect of authentic politico-historical experience.