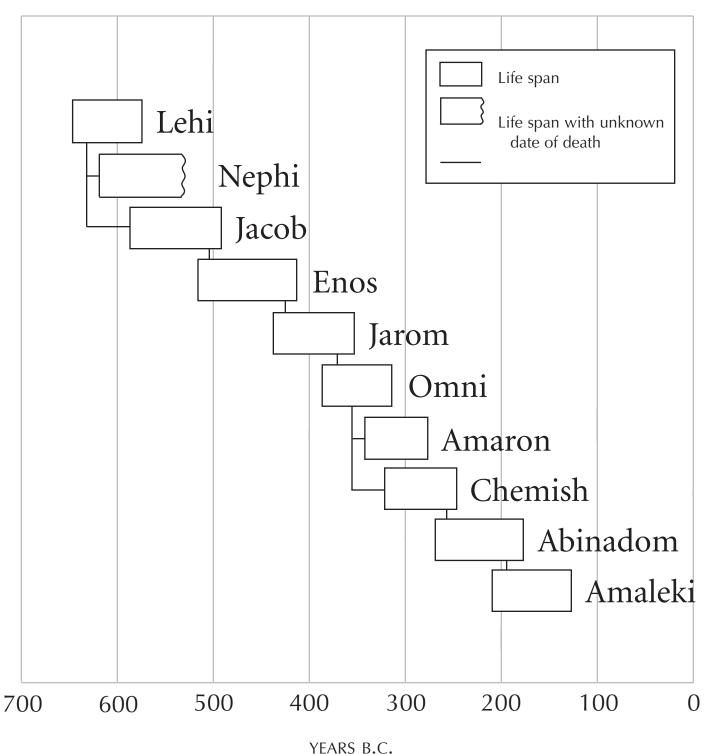

## Life Spans of Lehi's Lineage

Key Scripture 1 Nephi–Omni

**Explanation** This chart shows the lineage of Lehi and approximate life spans of him and his descendants, from Nephi to Amaleki, who were responsible for keeping the historical and doctrinal records of their people. Each bar on the chart represents an individual record keeper's life. Although the Book of Mormon does not give the date of Nephi's death, it makes good sense to assume that he was approximately seventy-five years old when he died.