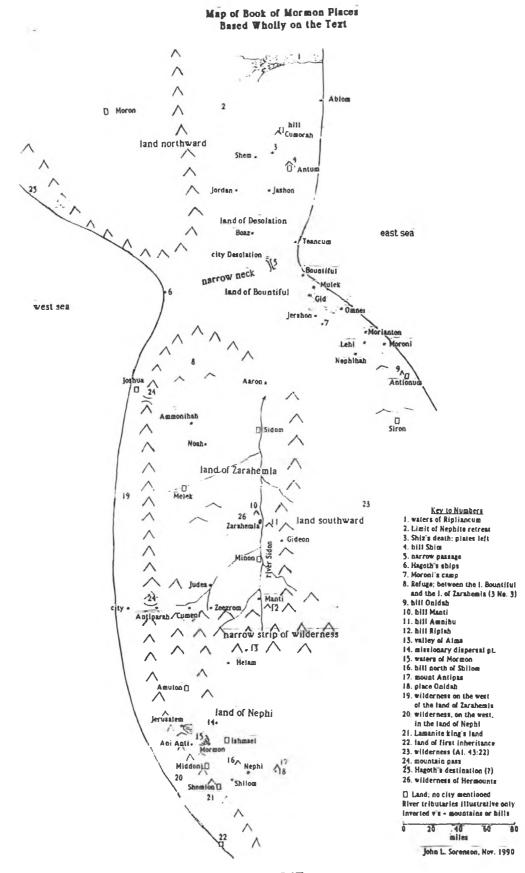

## Part 8: A Trial Map Incorporating the Criteria from the Text

Author(s): John L. Sorenson Source: *The Geography of Book of Mormon Events: A Source Book* Published by: Provo, UT; FARMS, 1990 Page(s): 366-367

## Part 8 A Trial Map Incorporating the Criteria from the Text